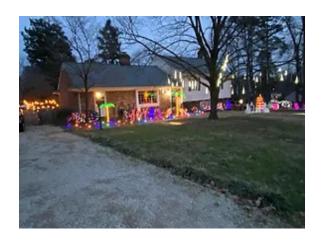

Now - the gripping news you've been waiting for: Holiday Decorating Contest Judges are deemed to have "gotten it wrong" by an anonymous text to one of the board members. This was directed to the "Best Traditional" award ... the most difficult as it's the most prominent theme. I was assured that this year, two nights were devoted to copious note taking and repeat visits to locations to get different perspectives on the nominees. Let me say, the GOCA Board is quite pleased to see that folks are taking this enterprise seriously; it's heartening to know that people care about the activities we plan. Now, it's been rumored for years that this was quite a party amongst volunteers on the committee, and it wouldn't surprise me if some sherry was "spilled" in the process of determining these awards this year. In fact, Snoop volunteered for this a few years back. After about a gallon of egg nog, there were quite a few red noses in that vintage Sedan DeVille including one dude named Rudy that seemed to be more preoccupied with roofs and chimneys than front doors. That Fat Caddy Santa Sled overfilled with cheery faced ... or maybe cherry faced, volunteers ventured out to all 603 houses in Oxford ... that's a lot of front doors, friends! Our designated driver's arthritic knuckle wrapped steering wheel pulled around every corner to find the right calming combination of warmth, tranquility, and peaceful nostalgia that a traditionally decorated door brings. Upon deciding on the "right" one, we sat there, calm, and peaceful - relieved to finally have a winner. Rudy was snoring - all was calm, all was bright - in spite of the car shaking with some undulating hips to Brenda Lee's Rockin Around the Christmas Tree blaring from the cassette player. Blissful, we'd accomplished our task.