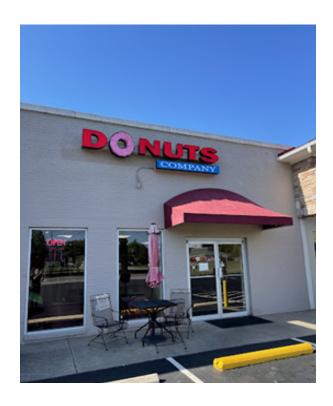

These doughnuts are from the local "Doughnuts Company" on Midlothian Turnpike, and they compete with best out there, whether glazed, cake, jelly or crème!
So, join us and enjoy an easy Saturday morning with neighbors and delicious fresh doughnuts!