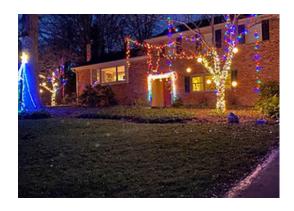

Now - the gripping news you've been waiting for: Holiday Decorating Contest Judges are deemed to have "gotten it wrong" by an anonymous text to one of the board members. This was directed to the "Best Traditional" award ... the most difficult as it's the most prominent theme. I was assured that this year, two nights were devoted to copious note taking and repeat visits to locations to get different perspectives on the nominees. Let me say, the GOCA Board is quite pleased to see that folks are taking this enterprise seriously; it's heartening to know that people care about the activities we plan. Now, it's been rumored for years that this was quite a party amongst volunteers on the committee, and it wouldn't surprise me if some sherry was "spilled" in the process of determining these awards this year. In fact, Snoop volunteered for this a few years back. After about a gallon of egg nog, there were quite a few red noses in that vintage Sedan DeVille including one dude named Rudy that seemed to be more preoccupied with roofs and chimneys than front doors. That Fat Caddy Santa Sled overfilled with cheery faced ... or maybe cherry faced, volunteers ventured out to all 603 houses in Oxford ... that's a lot of front doors, friends! Our designated driver's arthritic knuckle wrapped steering wheel pulled around every corner to find the right calming combination of warmth, tranquility, and peaceful nostalgia that a traditionally decorated door brings. Upon deciding on the "right" one, we sat there, calm, and peaceful - relieved to finally have a winner. Rudy was snoring - all was calm, all was bright - in spite of the car shaking with some undulating hips to Brenda Lee's Rockin Around the Christmas Tree blaring from the cassette player. Blissful, we'd accomplished our task.