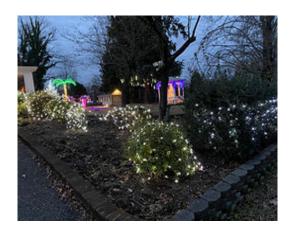

Now - the gripping news you've been waiting for: Holiday Decorating Contest Judges are deemed to have "gotten it wrong" by an anonymous text to one of the board members. This was directed to the "Best Traditional" award ... the most difficult as it's the most prominent theme. I was assured that this year, two nights were devoted to copious note taking and repeat visits to locations to get different perspectives on the nominees. Let me say, the GOCA Board is quite pleased to see that folks are taking this enterprise seriously; it's heartening to know that people care about the activities we plan. Now, it's been rumored for years that this was quite a party amongst volunteers on the committee, and it wouldn't surprise me if some sherry was "spilled" in the process of determining these awards this year. In fact, Snoop volunteered for this a few years back. After about a gallon of egg nog, there were quite a few red noses in that vintage Sedan DeVille including one dude named Rudy that seemed to be more preoccupied with roofs and chimneys than front doors. That Fat Caddy Santa Sled overfilled with cheery faced ... or maybe cherry faced, volunteers ventured out to all 603 houses in Oxford ... that's a lot of front doors, friends! Our designated driver's arthritic knuckle wrapped steering wheel pulled around every corner to find the right calming combination of warmth, tranquility, and peaceful nostalgia that a traditionally decorated door brings. Upon deciding on the "right" one, we sat there, calm, and peaceful - relieved to finally have a winner. Rudy was snoring - all was calm, all was bright - in spite of the car shaking with some undulating hips to Brenda Lee's Rockin Around the Christmas Tree blaring from the cassette player. Blissful, we'd accomplished our task.