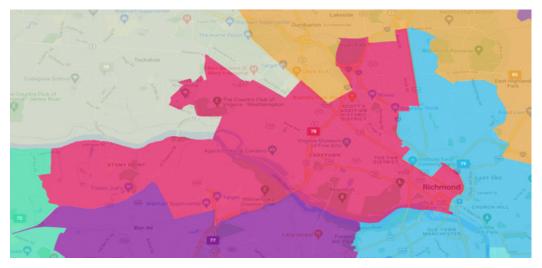

#### Virginia's 78th District took effect in the Fall of 2023.

Virginia's 78th District encompasses a major portion of the City of Richmond. North of the James River, it spans from the Capitol in the east to the University of Richmond in the west, and includes Northside communities west of Chamberlayne Avenue. South of the James River, the District spans from Powhite Parkway in the east and Stony Point in the west.

Communities included are Bellevue, Byrd Park, Carillon, Carytown, City Stadium, The Diamond, Fan District, Kanawha Trace, Laburnum Park, Lock Green, Maymont, Monument Avenue, Monroe

Ward, Museum District, Oregon Hill, **Oxford**, Randolph, Rosedale, Sauer's Garden, Scotts Addition, Sherwood Park, Shockoe Slip, Southampton, Stony Point, Stratford Hills, Three Chopt, Uptown, West Avenue, West Grace Street, Westhampton, and Windsor Farms.