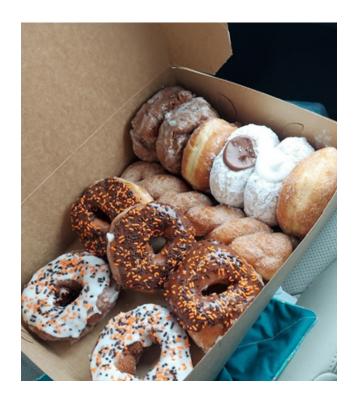

### Hot Coffee and Doughnuts for Everyone!

Well, we missed having our Oxtoberfest because of inclement weather, so we're hoping to make up for that disappointment. How about sharing some hot coffee, hot chocolate, fresh locally made doughnuts and some light conversation with neighbors?

Saturday, March 23rd, at the Barningham Strip, we'll be serving all of the above from 9:00-11:00 in the morning; we'll be giving away a free dozen doughnuts to every fifth person showing up!

There will be five dozen to take home, but plenty for everyone to enjoy that morning.

These doughnuts are from the local "Doughnuts Company" on Midlothian Turnpike, and they compete with best out there, whether glazed, cake, jelly or crème!
So, join us and enjoy an easy Saturday morning with neighbors and delicious fresh doughnuts!