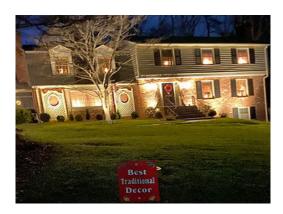

Now - the gripping news you've been waiting for: Holiday Decorating Contest Judges are deemed to have "gotten it wrong" by an anonymous text to one of the board members. This was directed to the "Best Traditional" award ... the most difficult as it's the most prominent theme. I was assured that this year, two nights were devoted to copious note taking and repeat visits to locations to get different perspectives on the nominees. Let me say, the GOCA Board is quite pleased to see that folks are taking this enterprise seriously; it's heartening to know that people care about the activities we plan. Now, it's been rumored for years that this was quite a party amongst volunteers on the committee, and it wouldn't surprise me if some sherry was "spilled" in the process of determining these awards this year. In fact, Snoop volunteered for this a few years back. After about a gallon of egg nog, there were quite a few red noses in that vintage Sedan DeVille including one dude named Rudy that seemed to be more preoccupied with roofs and chimneys than front doors. That Fat Caddy Santa Sled overfilled with cheery faced ... or maybe cherry faced, volunteers ventured out to all 603 houses in Oxford ... that's a lot of front doors, friends! Our designated driver's arthritic knuckle wrapped steering wheel pulled around every corner to find the right calming combination of warmth, tranquility, and peaceful nostalgia that a traditionally decorated door brings. Upon deciding on the "right" one, we sat there, calm, and peaceful - relieved to finally have a winner. Rudy was snoring - all was calm, all was bright - in spite of the car shaking with some undulating hips to Brenda Lee's Rockin Around the Christmas Tree blaring from the cassette player. Blissful, we'd accomplished our task.