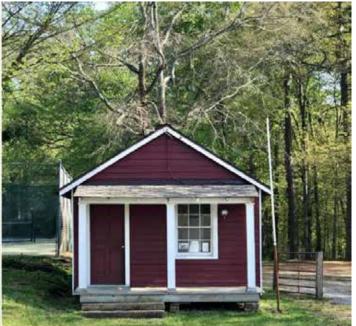

#### Bon Air History Old Bon Air Post Office

Editor's Note: The following text and photo are from the Facebook page "Old Images of Richmond" and are reprinted with permission from Christopher B. Coleman

Old Bon Air Post Office is located at the intersection of Rockaway and McRae roads. The building is typical of small-town post offices, but a rare survivor.

It is a simple one-story rectangular frame and weatherboarded structure situated on a brick pier foundation and is topped by a gable roof with exposed rafter ends. A small two-bay porch extends across the gable-front building.

The small building served as the local post office from 1916 to 1952 and is now owned by the Bon Air Community Association, who purchased it in 1975. Despite its size, limited use, simple construction, and porch replacement, it has survived intact and nearly unaltered since its construction.

The post office is now owned by the Bon Air

Community Association and with its consent, permission was given to for the restoration as a volunteer project.

Sources: Chesterfield Historical Society of Virginia; Images of America Chesterfield County, Frances Watson Clark; dhr.virginia.gov; Lois H. Keane; Richmond Times-Dispatch; Hazel Memorial Library Foundation